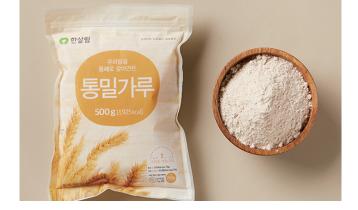

| Product       | Korean Whole Wheat Flour               | Weight                                                                                                                           | 1kg | Quantity / Box | 1box / 10 ea |  |  |  |
|---------------|----------------------------------------|----------------------------------------------------------------------------------------------------------------------------------|-----|----------------|--------------|--|--|--|
| Selling Price | 3,700 Won                              |                                                                                                                                  |     |                |              |  |  |  |
| Shelf Life    | 12 months from the date of manufacture |                                                                                                                                  |     |                |              |  |  |  |
| Ingredients   | Wheat 100%                             | Wheat 100%                                                                                                                       |     |                |              |  |  |  |
| Highlights    | · ·                                    | Our product is made from 100% domestically grown whole wheat, milled without any concerns of pesticides or bleaching treatments. |     |                |              |  |  |  |