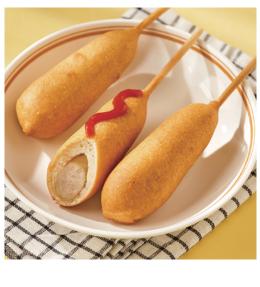

## **HMRs**

간편식

| Product       | Korean Corn Dog for kids                                                                                              | Weight       | 200g (50g x 4 ea)      | Quantity / Box      | 1box / 30 ea    |  |  |
|---------------|-----------------------------------------------------------------------------------------------------------------------|--------------|------------------------|---------------------|-----------------|--|--|
| Selling Price | 5,900 Won                                                                                                             |              |                        |                     |                 |  |  |
| Shelf Life    | 9 months from the date of manufacture                                                                                 |              |                        |                     |                 |  |  |
| Ingredients   | Sausage (pork, pork fat, bulge                                                                                        | ogi flavored | I seasoning (soy sauce | , potato starch, sa | lt) flour, etc. |  |  |
| Highlights    | The sausage in the Korean Corn dog is made with antibiotic-free pork and soy sauce and is made without sodium nitrite |              |                        |                     |                 |  |  |