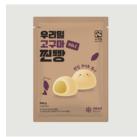

| Product       | Mini Steamed Buns with Sweet Potato Filling                                         | Weight      | 500g       | Quantity / Box   | 1box / 10 ea       |  |  |
|---------------|-------------------------------------------------------------------------------------|-------------|------------|------------------|--------------------|--|--|
| Selling Price | 7,900 Won                                                                           |             |            |                  |                    |  |  |
| Shelf Life    | 9 months from the date of manufacture                                               |             |            |                  |                    |  |  |
| Ingredients   | Wheat flour, sweet potato paste, sugar, pumpkin powder, butter, yeast etc.          |             |            |                  |                    |  |  |
| Highlights    | Our steamed buns are filled with Korean sweet pot yellow color and delicious taste. | ato paste a | ind use Ko | rean pumpkin pov | vder for a natural |  |  |