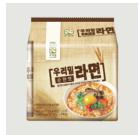

| Product       | Woorimil Ramen (Mild)                                                                                                | Weight                                                                                                                                                                                                                         | 460g (115g x 4ea) | Quantity / Box | 1box / 24 ea |  |  |  |
|---------------|----------------------------------------------------------------------------------------------------------------------|--------------------------------------------------------------------------------------------------------------------------------------------------------------------------------------------------------------------------------|-------------------|----------------|--------------|--|--|--|
| Selling Price | 7,600 Won                                                                                                            |                                                                                                                                                                                                                                |                   |                |              |  |  |  |
| Shelf Life    | 12 months from the date of manufacture                                                                               |                                                                                                                                                                                                                                |                   |                |              |  |  |  |
| Ingredients   | *Broth base - refined salt, se                                                                                       | *Noodles - wheat flour, modified starch, palm oil, gluten, acidity regulator, etc.  *Broth base - refined salt, seasoned soybean powder, soybean sauce seasoning powder, bulgogi flavor powder, roasted garlic seasoning, etc. |                   |                |              |  |  |  |
| Highlights    | Our broth flakes contain Korean kelp and seaweed, providing a deeper and more refreshing taste when boiled in water. |                                                                                                                                                                                                                                |                   |                |              |  |  |  |