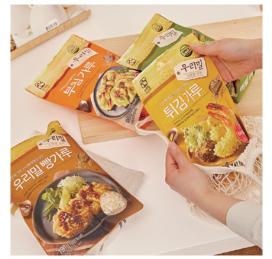

## **Product Category**

Woorimil Co., Ltd. is dedicated to continuously introducing a range of snacks, powders, HMRs, and gift sets with the aim of offering healthier and more delectable food options.

## **Snacks**

과자·간식류

| Product       | Woorimil Tofu Snack                   | Weight                                                                                                                                | 100g | Quantity / Box | 1box / 30 ea |  |  |  |  |
|---------------|---------------------------------------|---------------------------------------------------------------------------------------------------------------------------------------|------|----------------|--------------|--|--|--|--|
| Selling Price | 3,200 Won                             |                                                                                                                                       |      |                |              |  |  |  |  |
| Shelf Life    | 6 months from the date of manufacture |                                                                                                                                       |      |                |              |  |  |  |  |
| Ingredients   | '                                     | Wheat flour, Brown rice oil, Tofu(pesticide-free soybean), Sprouted whole wheat flour, Non-antibiotic eggs, Black sesame, Sesame, etc |      |                |              |  |  |  |  |
| Highlights    | We made a healthy and                 | We made a healthy and light tofu snack using tofu, fertile-eggs, and pesticide-free wheat flour.                                      |      |                |              |  |  |  |  |