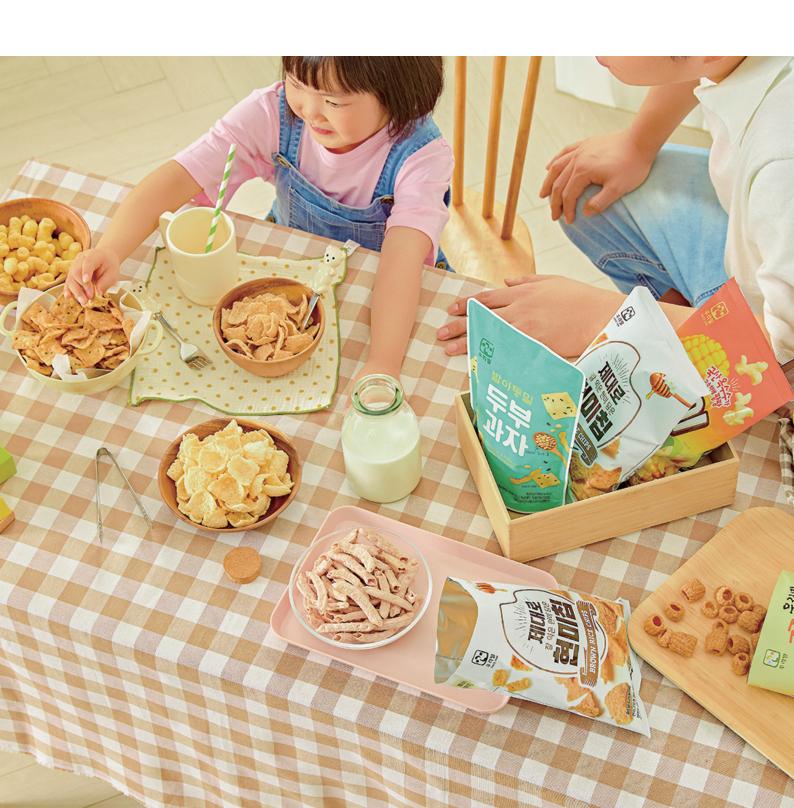

## **Product Category**

Woorimil Co., Ltd. is dedicated to continuously introducing a range of snacks, powders, HMRs, and gift sets with the aim of offering healthier and more delectable food options.

## **Snacks**

과자·간식류

| Product       | Woorimil Tofu Snack                   | Weight                                                                                                                                | 100g | Quantity / Box | 1box / 30 ea |  |  |  |  |
|---------------|---------------------------------------|---------------------------------------------------------------------------------------------------------------------------------------|------|----------------|--------------|--|--|--|--|
| Selling Price | 3,200 Won                             |                                                                                                                                       |      |                |              |  |  |  |  |
| Shelf Life    | 6 months from the date of manufacture |                                                                                                                                       |      |                |              |  |  |  |  |
| Ingredients   | '                                     | Wheat flour, Brown rice oil, Tofu(pesticide-free soybean), Sprouted whole wheat flour, Non-antibiotic eggs, Black sesame, Sesame, etc |      |                |              |  |  |  |  |
| Highlights    | We made a healthy and                 | We made a healthy and light tofu snack using tofu, fertile-eggs, and pesticide-free wheat flour.                                      |      |                |              |  |  |  |  |