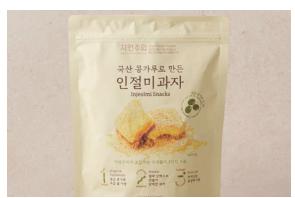

'Tofu snack made from domestic soybeans', Introducing 'Injeolmi snacks made with domestic soybean flour'.