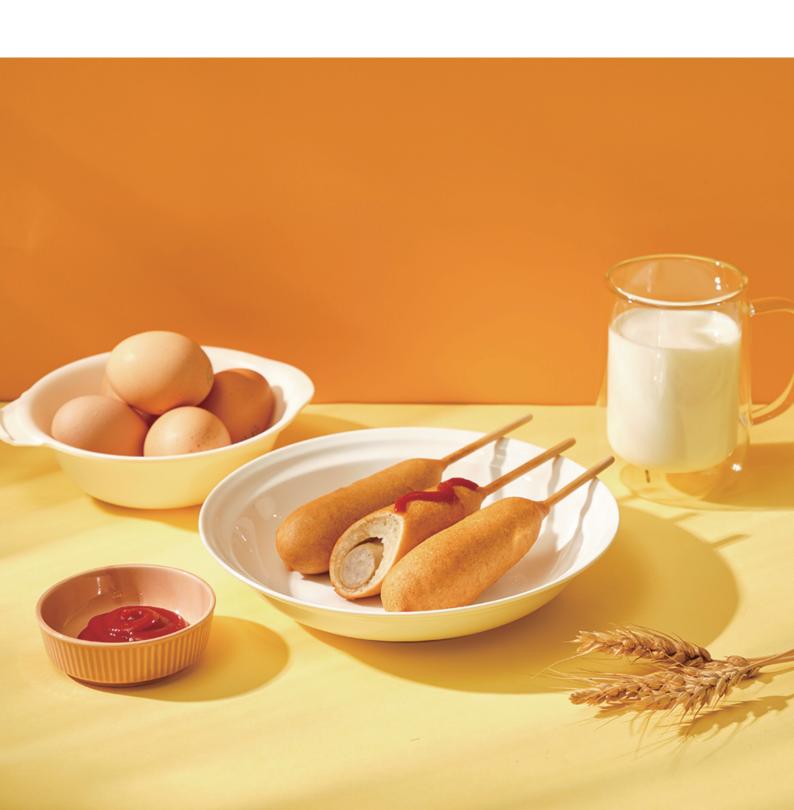

## **HMRs**

간편식

| Product       | Korean Corn Dog for kids                                                                                              | Weight       | 200g (50g x 4 ea)      | Quantity / Box      | 1box / 30 ea    |  |  |
|---------------|-----------------------------------------------------------------------------------------------------------------------|--------------|------------------------|---------------------|-----------------|--|--|
| Selling Price | 5,900 Won                                                                                                             |              |                        |                     |                 |  |  |
| Shelf Life    | 9 months from the date of manufacture                                                                                 |              |                        |                     |                 |  |  |
| Ingredients   | Sausage (pork, pork fat, bulge                                                                                        | ogi flavored | I seasoning (soy sauce | , potato starch, sa | lt) flour, etc. |  |  |
| Highlights    | The sausage in the Korean Corn dog is made with antibiotic-free pork and soy sauce and is made without sodium nitrite |              |                        |                     |                 |  |  |