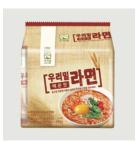

| Product       | Woorimil Ramen (Spicy)                                                                                               | Weight                                                                                                                                                                                                                                                    | 460g (115g x 4ea) | Quantity / Box | 1box / 24 ea |  |  |  |  |
|---------------|----------------------------------------------------------------------------------------------------------------------|-----------------------------------------------------------------------------------------------------------------------------------------------------------------------------------------------------------------------------------------------------------|-------------------|----------------|--------------|--|--|--|--|
| Selling Price | 7,600Won                                                                                                             | 7,600Won                                                                                                                                                                                                                                                  |                   |                |              |  |  |  |  |
| Shelf Life    | 12 months from the date of manufacture                                                                               |                                                                                                                                                                                                                                                           |                   |                |              |  |  |  |  |
| Ingredients   | *Broth base - Refined salt, S                                                                                        | *Noodles - Wheat flour, Modified starch, Palm oil, Gluten, Acidity regulator, etc.  *Broth base - Refined salt, Sugar, Dried carrot, Seasoning powder, Mixed seasoning, Dried kelp, Roasted chili powder, Powdered soybean paste, Red pepper powder, etc. |                   |                |              |  |  |  |  |
| Highlights    | Our product is popular for its consistently spicy taste, achieved by adding domestically-produced red pepper powder. |                                                                                                                                                                                                                                                           |                   |                |              |  |  |  |  |