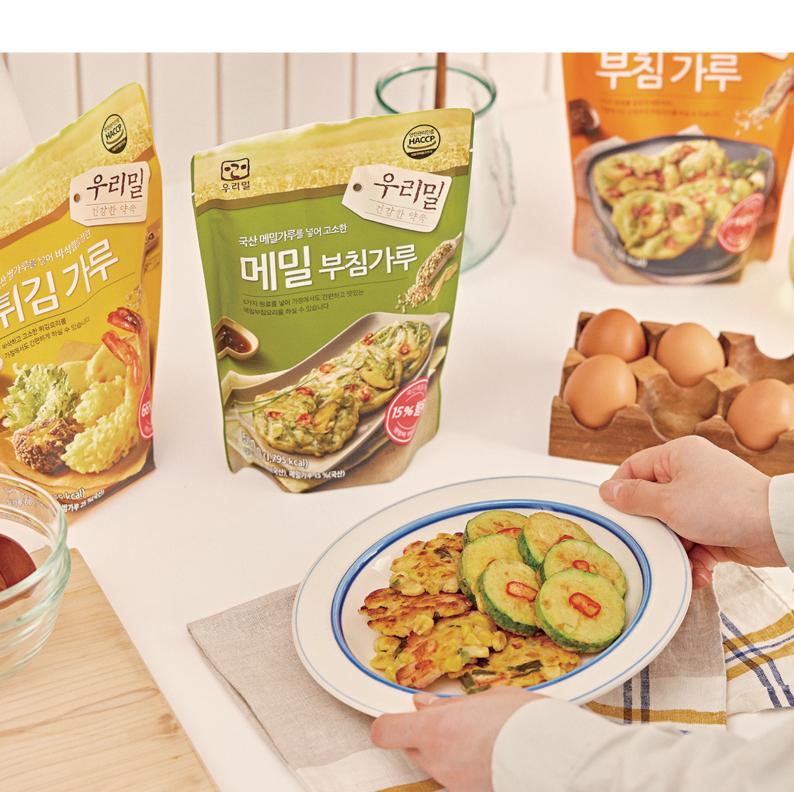

## Flours & Premix

프리믹스

| Product       | Korean White Wheat Flour                                                                                                                                                  | Weight | 1kg | Quantity / Box | 1box / 10 ea |  |  |
|---------------|---------------------------------------------------------------------------------------------------------------------------------------------------------------------------|--------|-----|----------------|--------------|--|--|
| Selling Price | 3,700 Won                                                                                                                                                                 |        |     |                |              |  |  |
| Shelf Life    | 12 months from the date of manufacture                                                                                                                                    |        |     |                |              |  |  |
| Ingredients   | Wheat 100%                                                                                                                                                                |        |     |                |              |  |  |
| Highlights    | Our flour is made from 100% domestically grown wheat, harvested in mid-summer after being sown in late autumn, without any concerns of pesticide or bleaching treatments. |        |     |                |              |  |  |

| Product       | Korean Whole Wheat Flour               | Weight                                                                                                                           | 1kg | Quantity / Box | 1box / 10 ea |  |  |  |
|---------------|----------------------------------------|----------------------------------------------------------------------------------------------------------------------------------|-----|----------------|--------------|--|--|--|
| Selling Price | 3,700 Won                              |                                                                                                                                  |     |                |              |  |  |  |
| Shelf Life    | 12 months from the date of manufacture |                                                                                                                                  |     |                |              |  |  |  |
| Ingredients   | Wheat 100%                             | Wheat 100%                                                                                                                       |     |                |              |  |  |  |
| Highlights    | · ·                                    | Our product is made from 100% domestically grown whole wheat, milled without any concerns of pesticides or bleaching treatments. |     |                |              |  |  |  |

| Product       | Buckwheat flour mix                                                                                                                                                | Weight | 500g | Quantity / Box | 1box / 20 ea |  |  |  |  |
|---------------|--------------------------------------------------------------------------------------------------------------------------------------------------------------------|--------|------|----------------|--------------|--|--|--|--|
| Selling Price | 5,300 Won                                                                                                                                                          |        |      |                |              |  |  |  |  |
| Shelf Life    | 12 months from the date of manufacture                                                                                                                             |        |      |                |              |  |  |  |  |
| Ingredients   | Wheat flour, buckwheat flour, potato powder, sea salt, rice flour, sugar (organic)                                                                                 |        |      |                |              |  |  |  |  |
| Highlights    | Our premium frying mix is made with carefully selected domestic ingredients such as flour, potato starch, rice flour, and the savory and mild flavor of buckwheat. |        |      |                |              |  |  |  |  |