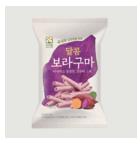

| Product       | Purple Sweet Potato Crispy Stick                                             | Weight       | 50g        | Quantity / Box    | 1box / 20 ea                |  |  |  |  |  |
|---------------|------------------------------------------------------------------------------|--------------|------------|-------------------|-----------------------------|--|--|--|--|--|
| Selling Price | 2,300 Won                                                                    |              |            |                   |                             |  |  |  |  |  |
| Shelf Life    | 6 months from the date of manufacture                                        |              |            |                   |                             |  |  |  |  |  |
| Ingredients   | Sweet Potato Starch(Sweet Potato 1<br>Brown rice oil, Acacia honey, Aronia I | "            | ,          | Purple sweet pota | ato powder, Sugar(Organic), |  |  |  |  |  |
| Highlights    | Our health snack is made using care                                          | fully select | ed sweet p | otatoes and high  | -sugar potatoes.            |  |  |  |  |  |