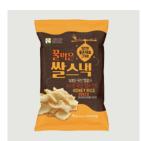

| Product       | Honey Rice Snack                                                                              | Weight                                                                  | 80g | Quantity / Box | 1box / 20 ea |  |  |  |  |  |
|---------------|-----------------------------------------------------------------------------------------------|-------------------------------------------------------------------------|-----|----------------|--------------|--|--|--|--|--|
| Selling Price | 2,200 Won                                                                                     |                                                                         |     |                |              |  |  |  |  |  |
| Shelf Life    | 6 months from the date of manufacture                                                         |                                                                         |     |                |              |  |  |  |  |  |
| Ingredients   | Pesticide-free rice, Brow                                                                     | Pesticide-free rice, Brown rice oil, Sugar (organic), Acacia honey, etc |     |                |              |  |  |  |  |  |
| Highlights    | This snack is made with domestic pesticide-free rice, full of savory flavor, and gluten-free. |                                                                         |     |                |              |  |  |  |  |  |