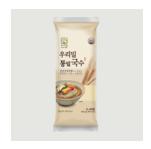

## **Noodles / Grains**

면류·곡류

| Product       | Woorimil White wheat Noodles       | Weight            | 400g           | Quantity / Box      | 1box / 24 ea                     |  |  |  |  |  |
|---------------|------------------------------------|-------------------|----------------|---------------------|----------------------------------|--|--|--|--|--|
| Selling Price | 3,300 Won                          |                   |                |                     |                                  |  |  |  |  |  |
| Shelf Life    | 24 months from the date of manu    | ıfacture          |                |                     |                                  |  |  |  |  |  |
| Ingredients   | Wheat flour, salt                  | Wheat flour, salt |                |                     |                                  |  |  |  |  |  |
| Highlights    | Our product uses only high-quality | y domestic        | wheat flour ar | nd salt, ensuring a | healthy and safe choice for you. |  |  |  |  |  |

| Product       | Woorimil Whole wheat Noodles           | Weight                  | 400g         | Quantity / Box      | 1box / 24 ea |  |  |  |  |  |
|---------------|----------------------------------------|-------------------------|--------------|---------------------|--------------|--|--|--|--|--|
| Selling Price | 3,300 Won                              |                         |              |                     |              |  |  |  |  |  |
| Shelf Life    | 24 months from the date of manufacture |                         |              |                     |              |  |  |  |  |  |
| Ingredients   | Whole wheat flour, salt                | Whole wheat flour, salt |              |                     |              |  |  |  |  |  |
| Highlights    | Our noodles are made using only        | high-qualit             | y whole whea | t flour and refined | l salt.      |  |  |  |  |  |

| Product       | Woorimil Rice Noodles                                                                             | Weight                                | 400g | Quantity / Box | 1box / 24 ea |  |  |  |  |
|---------------|---------------------------------------------------------------------------------------------------|---------------------------------------|------|----------------|--------------|--|--|--|--|
| Selling Price | 4,500 Won                                                                                         |                                       |      |                |              |  |  |  |  |
| Shelf Life    | 24 months from the date of manufacture                                                            |                                       |      |                |              |  |  |  |  |
| Ingredients   | Rice flour, Wheat flour, Refined sa                                                               | Rice flour, Wheat flour, Refined salt |      |                |              |  |  |  |  |
| Highlights    | Our pure noodles contain only Korean wheat flour, rice flour, and refined salt with no additives. |                                       |      |                |              |  |  |  |  |