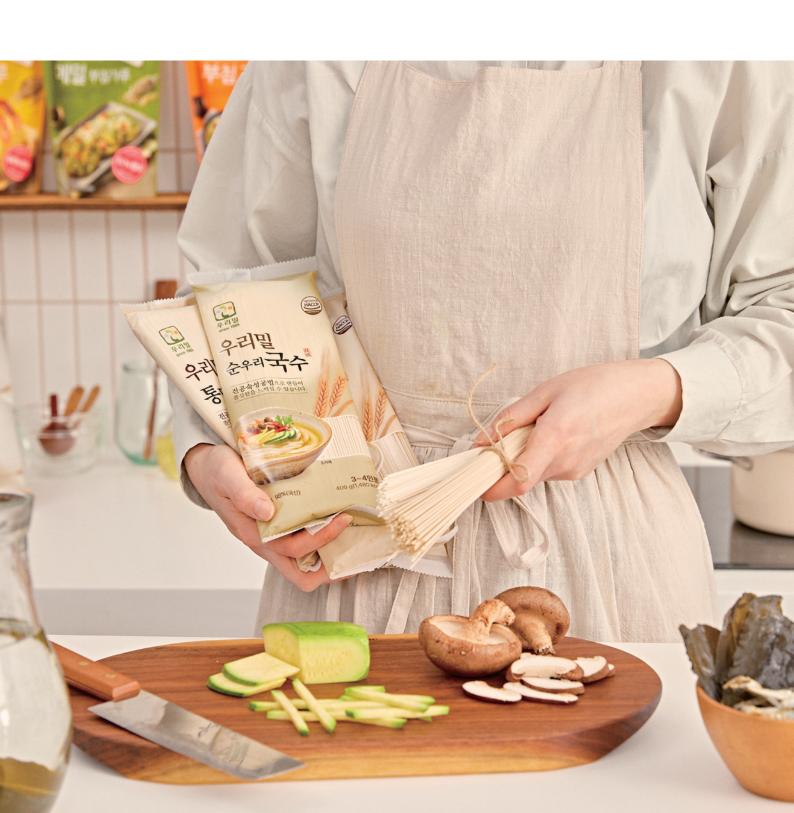

## **Noodles / Grains**

면류·곡류

| Product       | Woorimil White wheat Noodles       | Weight            | 400g           | Quantity / Box      | 1box / 24 ea                     |  |  |  |  |  |
|---------------|------------------------------------|-------------------|----------------|---------------------|----------------------------------|--|--|--|--|--|
| Selling Price | 3,300 Won                          |                   |                |                     |                                  |  |  |  |  |  |
| Shelf Life    | 24 months from the date of manu    | ıfacture          |                |                     |                                  |  |  |  |  |  |
| Ingredients   | Wheat flour, salt                  | Wheat flour, salt |                |                     |                                  |  |  |  |  |  |
| Highlights    | Our product uses only high-quality | y domestic        | wheat flour ar | nd salt, ensuring a | healthy and safe choice for you. |  |  |  |  |  |

| Product       | Woorimil Whole wheat Noodles           | Weight                  | 400g         | Quantity / Box      | 1box / 24 ea |  |  |  |  |  |
|---------------|----------------------------------------|-------------------------|--------------|---------------------|--------------|--|--|--|--|--|
| Selling Price | 3,300 Won                              |                         |              |                     |              |  |  |  |  |  |
| Shelf Life    | 24 months from the date of manufacture |                         |              |                     |              |  |  |  |  |  |
| Ingredients   | Whole wheat flour, salt                | Whole wheat flour, salt |              |                     |              |  |  |  |  |  |
| Highlights    | Our noodles are made using only        | high-qualit             | y whole whea | t flour and refined | l salt.      |  |  |  |  |  |

| Product       | Woorimil Rice Noodles                                                                             | Weight                                | 400g | Quantity / Box | 1box / 24 ea |  |  |  |  |
|---------------|---------------------------------------------------------------------------------------------------|---------------------------------------|------|----------------|--------------|--|--|--|--|
| Selling Price | 4,500 Won                                                                                         |                                       |      |                |              |  |  |  |  |
| Shelf Life    | 24 months from the date of manufacture                                                            |                                       |      |                |              |  |  |  |  |
| Ingredients   | Rice flour, Wheat flour, Refined sa                                                               | Rice flour, Wheat flour, Refined salt |      |                |              |  |  |  |  |
| Highlights    | Our pure noodles contain only Korean wheat flour, rice flour, and refined salt with no additives. |                                       |      |                |              |  |  |  |  |