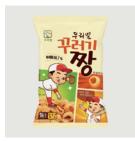

| Product       | Ggu-Jjang Snack                       | Weight                                                       | 90g | Quantity / Box | 1box / 30 ea                                          |  |  |  |  |  |
|---------------|---------------------------------------|--------------------------------------------------------------|-----|----------------|-------------------------------------------------------|--|--|--|--|--|
| Selling Price | 2,200 Won                             |                                                              |     |                |                                                       |  |  |  |  |  |
| Shelf Life    | 6 months from the date of manufacture |                                                              |     |                |                                                       |  |  |  |  |  |
| Ingredients   | Wheat flour, Brown                    | Wheat flour, Brown rice oil, Sugar(Organic), rice syrup, etc |     |                |                                                       |  |  |  |  |  |
| Highlights    | Our snack is made and synthetic addit |                                                              |     | 0 ,            | like typical snacks made with cheap ingredients ting. |  |  |  |  |  |