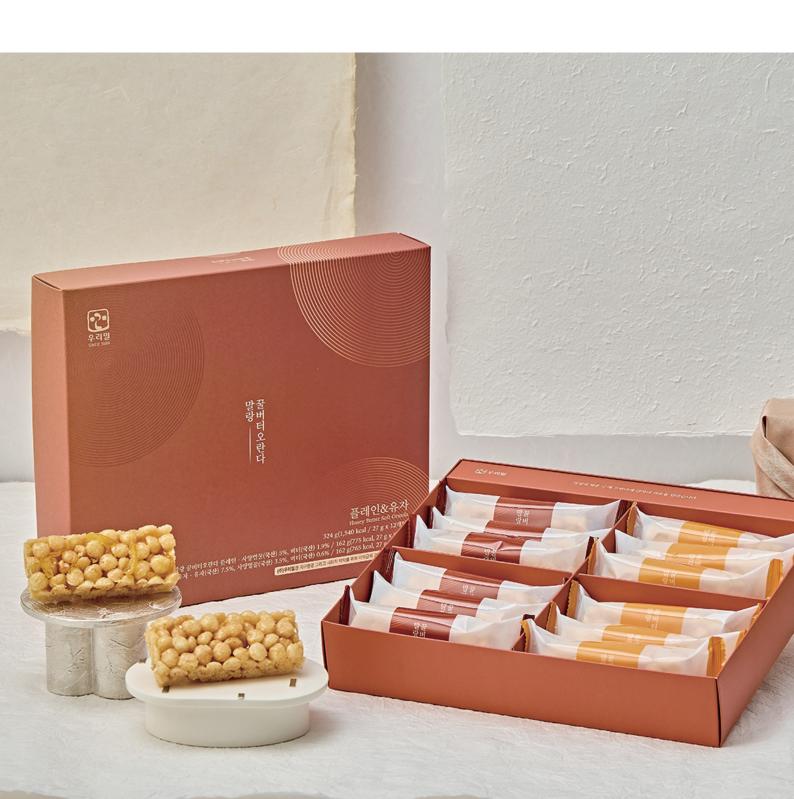

| Product       | Injeolmee Monaka                      | Weight                                                                                                                                                    | 600g (30g x 20ea)                       | Quantity / Box   | 1box / 120 ea                         |  |  |  |
|---------------|---------------------------------------|-----------------------------------------------------------------------------------------------------------------------------------------------------------|-----------------------------------------|------------------|---------------------------------------|--|--|--|
| Selling Price | 22,000 Won                            |                                                                                                                                                           | 3 - 3 - 3 - 3 - 3 - 3 - 3 - 3 - 3 - 3 - |                  | 33 - 33,433 - 47, 24, 37,24, 35,42,42 |  |  |  |
| Shelf Life    | 6 months from the date of manufacture |                                                                                                                                                           |                                         |                  |                                       |  |  |  |
| Ingredients   | Sugar(organic), rice syru             | p, soybean                                                                                                                                                | s, glutinous rice flour, roa            | asted soybean po | wder, wheat flour, etc.               |  |  |  |
| Highlights    |                                       | This snack features a thin, crispy glutinous rice crust filled with Korean soybeans, rice syrup, and roasted soybean powder for a rich and chewy texture. |                                         |                  |                                       |  |  |  |

| Product       | Mini Redbean Monaka                   | Weight                                                                                                             | 112g (14g x 8ea) Quantity / Box |  | 1box / 24 ea                       |  |  |  |  |
|---------------|---------------------------------------|--------------------------------------------------------------------------------------------------------------------|---------------------------------|--|------------------------------------|--|--|--|--|
| Selling Price | 3,700 Won                             |                                                                                                                    |                                 |  |                                    |  |  |  |  |
| Shelf Life    | 6 months from the date of manufacture |                                                                                                                    |                                 |  |                                    |  |  |  |  |
| Ingredients   | Sugar(organic), rice syrup            | Sugar(organic), rice syrup, red beans, raw glutinous rice flour (pesticide-free glutinous rice), wheat flour, etc. |                                 |  |                                    |  |  |  |  |
| Highlights    | This product has a thin la            | •                                                                                                                  | '                               |  | us sweet red bean paste made<br>e. |  |  |  |  |