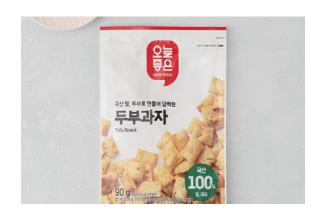

## **Snacks**

과자·간식류

| Product       | Woorimil Tofu Snack                   | Weight                                                                                                                                | 100g | Quantity / Box | 1box / 30 ea |  |  |  |  |
|---------------|---------------------------------------|---------------------------------------------------------------------------------------------------------------------------------------|------|----------------|--------------|--|--|--|--|
| Selling Price | 3,200 Won                             |                                                                                                                                       |      |                |              |  |  |  |  |
| Shelf Life    | 6 months from the date of manufacture |                                                                                                                                       |      |                |              |  |  |  |  |
| Ingredients   | '                                     | Wheat flour, Brown rice oil, Tofu(pesticide-free soybean), Sprouted whole wheat flour, Non-antibiotic eggs, Black sesame, Sesame, etc |      |                |              |  |  |  |  |
| Highlights    | We made a healthy and                 | We made a healthy and light tofu snack using tofu, fertile-eggs, and pesticide-free wheat flour.                                      |      |                |              |  |  |  |  |