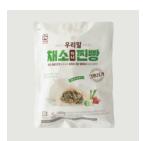

| Product       | Mini Steamed Buns with vegetable Filling                                                          | Weight | 480g | Quantity / Box | 1box / 10 ea |  |  |
|---------------|---------------------------------------------------------------------------------------------------|--------|------|----------------|--------------|--|--|
| Selling Price | 8,900 Won                                                                                         |        |      |                |              |  |  |
| Shelf Life    | 9 months from the date of manufacture                                                             |        |      |                |              |  |  |
| Ingredients   | Wheat flour, pork, chives, dried radish, and pork fat, cabbage, onions, sugar, green onions, etc. |        |      |                |              |  |  |
| Highlights    |                                                                                                   |        |      |                |              |  |  |