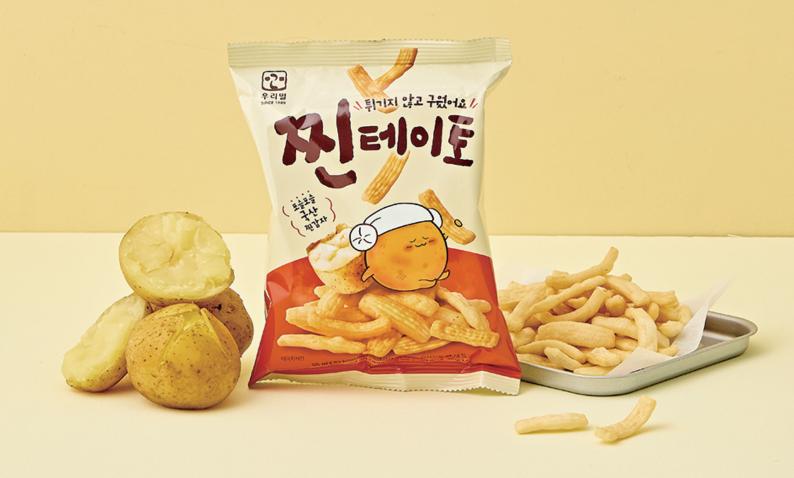

| Product       | Steamed Potato Stick                                             | Weight                                                                                                         | 55g | Quantity / Box | 1box / 30 ea                             |  |  |  |  |
|---------------|------------------------------------------------------------------|----------------------------------------------------------------------------------------------------------------|-----|----------------|------------------------------------------|--|--|--|--|
| Selling Price | 2,200 Won                                                        |                                                                                                                |     |                |                                          |  |  |  |  |
| Shelf Life    | 6 months from the date of manufacture                            |                                                                                                                |     |                |                                          |  |  |  |  |
| Ingredients   | Wheat flour, steamed and mas                                     | Wheat flour, steamed and mashed potato(pesticide-free), potato starch, rice bran oil, rice powder, sugar, salt |     |                |                                          |  |  |  |  |
| Highlights    | Experience the irresistible tast offering a uniquely rich and sa |                                                                                                                |     | ,              | nly ground, pesticide-free raw potatoes, |  |  |  |  |