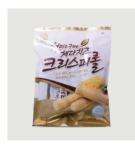

| Product       | Oat Roll Cacao Hazelnut                                | Weight                                                                                                                                                                                                                          | 30g         | Quantity / Box      | 1box / 56 ea                                |  |  |  |  |
|---------------|--------------------------------------------------------|---------------------------------------------------------------------------------------------------------------------------------------------------------------------------------------------------------------------------------|-------------|---------------------|---------------------------------------------|--|--|--|--|
| Selling Price | 1,500 Won                                              |                                                                                                                                                                                                                                 |             |                     |                                             |  |  |  |  |
| Shelf Life    | 12 months from the date of                             | 12 months from the date of manufacture                                                                                                                                                                                          |             |                     |                                             |  |  |  |  |
| Ingredients   | 5 Korean Grains (brown rice/<br>hazelnut praline, etc. | corn/white                                                                                                                                                                                                                      | rice/oat/gl | utinous rice), vege | table oil, whole milk powder, cocoa powder, |  |  |  |  |
| Highlights    | ,                                                      | Our savory snack is made from a blend of grains such as brown rice, corn, white rice, oat, glutinous rice, filled with hazelnut praline cream. The combination of crispy texture and soft cream makes it an irresistible treat. |             |                     |                                             |  |  |  |  |