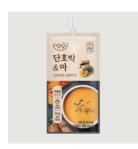

| Product       | Drinking porridge (Sweet Pumpkin & Yam)                                                  | Weight      | 130g      | Quantity / Box  | 1box / 24 ea |  |  |
|---------------|------------------------------------------------------------------------------------------|-------------|-----------|-----------------|--------------|--|--|
| Selling Price | 2,200 Won                                                                                |             |           |                 |              |  |  |
| Shelf Life    | 12 months from the date of manufacture                                                   |             |           |                 |              |  |  |
| Ingredients   | Purified water, Sweet pumpkin, Milk, Rice, Glutinous rice powder, malt, refined salt etc |             |           |                 |              |  |  |
| Highlights    | A hearty and refreshing breakfast alternative ma                                         | nde with Ko | rean-grow | n sweet pumpkin | and yam.     |  |  |