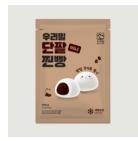

| Product       | Mini Steamed Buns with Sweet Red Bean Filling                                                           | Weight | 500g | Quantity / Box | 1box / 10 ea |  |  |
|---------------|---------------------------------------------------------------------------------------------------------|--------|------|----------------|--------------|--|--|
| Selling Price | 7,900 Won                                                                                               |        |      |                |              |  |  |
| Shelf Life    | 9 months from the date of manufacture                                                                   |        |      |                |              |  |  |
| Ingredients   | Wheat flour, sweetend red bean paste, sugar, butter, yeast etc.                                         |        |      |                |              |  |  |
| Highlights    | Savor the rich and sweet flavors of our mini steame instead of cheap imported ones. Indulge in the soft | ,      |      | , , ,          |              |  |  |