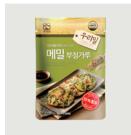

| Product       | Buckwheat flour mix                                                                                                                                                | Weight | 500g | Quantity / Box | 1box / 20 ea |  |  |  |  |
|---------------|--------------------------------------------------------------------------------------------------------------------------------------------------------------------|--------|------|----------------|--------------|--|--|--|--|
| Selling Price | 5,300 Won                                                                                                                                                          |        |      |                |              |  |  |  |  |
| Shelf Life    | 12 months from the date of manufacture                                                                                                                             |        |      |                |              |  |  |  |  |
| Ingredients   | Wheat flour, buckwheat flour, potato powder, sea salt, rice flour, sugar (organic)                                                                                 |        |      |                |              |  |  |  |  |
| Highlights    | Our premium frying mix is made with carefully selected domestic ingredients such as flour, potato starch, rice flour, and the savory and mild flavor of buckwheat. |        |      |                |              |  |  |  |  |