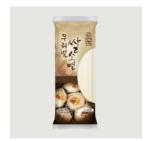

| Product       | Injeolmee Monaka                      | Weight                                                                                                                                                    | 600g (30g x 20ea)                       | Quantity / Box   | 1box / 120 ea                         |  |  |  |
|---------------|---------------------------------------|-----------------------------------------------------------------------------------------------------------------------------------------------------------|-----------------------------------------|------------------|---------------------------------------|--|--|--|
| Selling Price | 22,000 Won                            |                                                                                                                                                           | 3 - 3 - 3 - 3 - 3 - 3 - 3 - 3 - 3 - 3 - |                  | 33 - 33,433 - 47, 24, 37,24, 35,42,42 |  |  |  |
| Shelf Life    | 6 months from the date of manufacture |                                                                                                                                                           |                                         |                  |                                       |  |  |  |
| Ingredients   | Sugar(organic), rice syru             | p, soybean                                                                                                                                                | s, glutinous rice flour, roa            | asted soybean po | wder, wheat flour, etc.               |  |  |  |
| Highlights    |                                       | This snack features a thin, crispy glutinous rice crust filled with Korean soybeans, rice syrup, and roasted soybean powder for a rich and chewy texture. |                                         |                  |                                       |  |  |  |

| Product       | Mini Redbean Monaka                   | Weight                                                                                                             | 112g (14g x 8ea) Quantity / Box |  | 1box / 24 ea                       |  |  |  |  |
|---------------|---------------------------------------|--------------------------------------------------------------------------------------------------------------------|---------------------------------|--|------------------------------------|--|--|--|--|
| Selling Price | 3,700 Won                             |                                                                                                                    |                                 |  |                                    |  |  |  |  |
| Shelf Life    | 6 months from the date of manufacture |                                                                                                                    |                                 |  |                                    |  |  |  |  |
| Ingredients   | Sugar(organic), rice syrup            | Sugar(organic), rice syrup, red beans, raw glutinous rice flour (pesticide-free glutinous rice), wheat flour, etc. |                                 |  |                                    |  |  |  |  |
| Highlights    | This product has a thin la            | •                                                                                                                  | '                               |  | us sweet red bean paste made<br>e. |  |  |  |  |