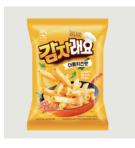

| Product       | Korean Corn Chip                      | Weight                                                                                                      | 60g | Quantity / Box | 1box / 30 ea |  |  |  |  |  |
|---------------|---------------------------------------|-------------------------------------------------------------------------------------------------------------|-----|----------------|--------------|--|--|--|--|--|
| Selling Price | 2,400 Won                             |                                                                                                             |     |                |              |  |  |  |  |  |
| Shelf Life    | 6 months from the date of manufacture |                                                                                                             |     |                |              |  |  |  |  |  |
| Ingredients   | Corn grits, Rice grits, Br            | Corn grits, Rice grits, Brown rice oil, Powdered sugar, Roasted soybean powder, etc                         |     |                |              |  |  |  |  |  |
| Highlights    | This snack has a savory               | This snack has a savory and light taste that gets better the more you chew, without any chemical additives. |     |                |              |  |  |  |  |  |