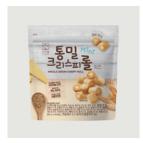

| Product       | Whole Wheat Crispy Roll Mini (Cheese)                                                                                                     | Weight                                                                                      | 90g | Quantity / Box | 1box / 30 ea |  |  |  |  |
|---------------|-------------------------------------------------------------------------------------------------------------------------------------------|---------------------------------------------------------------------------------------------|-----|----------------|--------------|--|--|--|--|
| Selling Price | 3,100 Won                                                                                                                                 |                                                                                             |     |                |              |  |  |  |  |
| Shelf Life    | 12 months from the date of manufacture                                                                                                    |                                                                                             |     |                |              |  |  |  |  |
| Ingredients   | 22 Korean Grains (brown rice/corn/white ric<br>leek barley/lot barley/lot barley/length/cow/o<br>vegetable oil, cream cheese powder, etc. |                                                                                             |     |                |              |  |  |  |  |
| Highlights    | Indulge in the delicious flavor of soft chee<br>100% cream cheese powder                                                                  | Indulge in the delicious flavor of soft cheese with our crispy snack generously filled with |     |                |              |  |  |  |  |