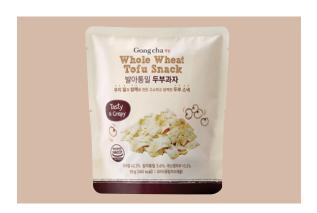

## Gong cha

#### **GONG CHA**

Gongcha, a premium tea brand made with rigor and honesty. The savory and light Gongcha's germinated whole wheat tofu snack made of domestic wheat and sesame seeds was carefully made by Woorimil.