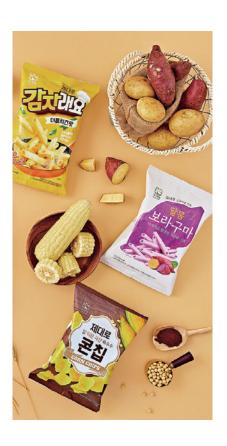

## **Product Category**

Woorimil Co., Ltd. is dedicated to continuously introducing a range of snacks, powders, HMRs, and gift sets with the aim of offering healthier and more delectable food options.

## **Snacks**

과자·간식류

| Product       | Woorimil Tofu Snack                   | Weight                                                                                                                                | 100g | Quantity / Box | 1box / 30 ea |  |  |  |  |
|---------------|---------------------------------------|---------------------------------------------------------------------------------------------------------------------------------------|------|----------------|--------------|--|--|--|--|
| Selling Price | 3,200 Won                             |                                                                                                                                       |      |                |              |  |  |  |  |
| Shelf Life    | 6 months from the date of manufacture |                                                                                                                                       |      |                |              |  |  |  |  |
| Ingredients   | '                                     | Wheat flour, Brown rice oil, Tofu(pesticide-free soybean), Sprouted whole wheat flour, Non-antibiotic eggs, Black sesame, Sesame, etc |      |                |              |  |  |  |  |
| Highlights    | We made a healthy and                 | We made a healthy and light tofu snack using tofu, fertile-eggs, and pesticide-free wheat flour.                                      |      |                |              |  |  |  |  |

| Product       | Korean Corn Chip                      | Weight                                                                                                      | 60g | Quantity / Box | 1box / 30 ea |  |  |  |  |  |
|---------------|---------------------------------------|-------------------------------------------------------------------------------------------------------------|-----|----------------|--------------|--|--|--|--|--|
| Selling Price | 2,400 Won                             |                                                                                                             |     |                |              |  |  |  |  |  |
| Shelf Life    | 6 months from the date of manufacture |                                                                                                             |     |                |              |  |  |  |  |  |
| Ingredients   | Corn grits, Rice grits, Br            | Corn grits, Rice grits, Brown rice oil, Powdered sugar, Roasted soybean powder, etc                         |     |                |              |  |  |  |  |  |
| Highlights    | This snack has a savory               | This snack has a savory and light taste that gets better the more you chew, without any chemical additives. |     |                |              |  |  |  |  |  |

| Product       | Real Brown Rice Chips                 | Weight                                                                                      | 80g | Quantity / Box | 1box / 25 ea                                                                               |  |  |  |  |  |
|---------------|---------------------------------------|---------------------------------------------------------------------------------------------|-----|----------------|--------------------------------------------------------------------------------------------|--|--|--|--|--|
| Selling Price | 2,200 Won                             |                                                                                             |     |                |                                                                                            |  |  |  |  |  |
| Shelf Life    | 6 months from the date of manufacture |                                                                                             |     |                |                                                                                            |  |  |  |  |  |
| Ingredients   | Brown rice grits (organic)            | Brown rice grits (organic), brown rice oil, sugar (organic), acacia honey, natural sea salt |     |                |                                                                                            |  |  |  |  |  |
| Highlights    | , ,                                   |                                                                                             |     | ,              | litional rice chip cracker is made primarily 0% domestically sourced organic whole grains. |  |  |  |  |  |

| Product       | Honey Rice Snack                                                                              | Weight                                                                  | 80g | Quantity / Box | 1box / 20 ea |  |  |  |  |  |
|---------------|-----------------------------------------------------------------------------------------------|-------------------------------------------------------------------------|-----|----------------|--------------|--|--|--|--|--|
| Selling Price | 2,200 Won                                                                                     |                                                                         |     |                |              |  |  |  |  |  |
| Shelf Life    | 6 months from the date of manufacture                                                         |                                                                         |     |                |              |  |  |  |  |  |
| Ingredients   | Pesticide-free rice, Brow                                                                     | Pesticide-free rice, Brown rice oil, Sugar (organic), Acacia honey, etc |     |                |              |  |  |  |  |  |
| Highlights    | This snack is made with domestic pesticide-free rice, full of savory flavor, and gluten-free. |                                                                         |     |                |              |  |  |  |  |  |

| Product       | Potato Crispy Stick(double cheese flavor)                                                                        | Weight | 50g | Quantity / Box | 1box / 20 ea |  |  |  |  |
|---------------|------------------------------------------------------------------------------------------------------------------|--------|-----|----------------|--------------|--|--|--|--|
| Selling Price | 2,300 Won                                                                                                        |        |     |                |              |  |  |  |  |
| Shelf Life    | 6 months from the date of manufacture                                                                            |        |     |                |              |  |  |  |  |
| Ingredients   | Potato starch, Potato flakes, Sugar(Organic), Brown rice oil, Gorgonzola cheese powder, Blue cheese powder , etc |        |     |                |              |  |  |  |  |
| Highlights    | This snack has over 66% potatoes, with potato flakes being the main ingredient.                                  |        |     |                |              |  |  |  |  |

| Product       | Purple Sweet Potato Crispy Stick                                             | Weight       | 50g        | Quantity / Box    | 1box / 20 ea                |  |  |  |  |  |
|---------------|------------------------------------------------------------------------------|--------------|------------|-------------------|-----------------------------|--|--|--|--|--|
| Selling Price | 2,300 Won                                                                    |              |            |                   |                             |  |  |  |  |  |
| Shelf Life    | 6 months from the date of manufacture                                        |              |            |                   |                             |  |  |  |  |  |
| Ingredients   | Sweet Potato Starch(Sweet Potato 1<br>Brown rice oil, Acacia honey, Aronia I | "            | ,          | Purple sweet pota | ato powder, Sugar(Organic), |  |  |  |  |  |
| Highlights    | Our health snack is made using care                                          | fully select | ed sweet p | otatoes and high  | -sugar potatoes.            |  |  |  |  |  |