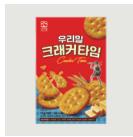

| Product       | Cracker Time                                                                                                                                   | Weight                                 | 74g | Quantity / Box | 1box / 24 ea                                                                              |  |  |  |  |
|---------------|------------------------------------------------------------------------------------------------------------------------------------------------|----------------------------------------|-----|----------------|-------------------------------------------------------------------------------------------|--|--|--|--|
| Selling Price | 2,500 Won                                                                                                                                      | 2,500 Won                              |     |                |                                                                                           |  |  |  |  |
| Shelf Life    | 12 months from t                                                                                                                               | 12 months from the date of manufacture |     |                |                                                                                           |  |  |  |  |
| Ingredients   | , ,                                                                                                                                            |                                        |     |                | Butter, Ammonium hydrogen carbonate, 5 grains powder ninated brown rice), Raw yeast, etc. |  |  |  |  |
| Highlights    | Enjoy our light and savory Cracker Time, made with pesticide-free domestic wheat, organic sugar, domestic brown rice oil, and domestic butter. |                                        |     |                |                                                                                           |  |  |  |  |